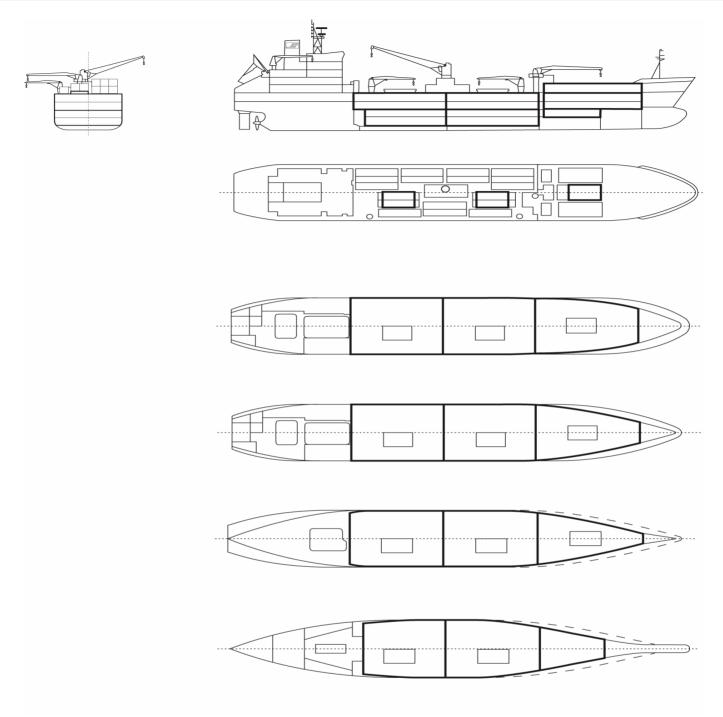

# Reefer Compartment Capacity Breakdown

| Hold 1  |                            | Hold 2                                                                                    |                                                                                                                                       | Hold 3                                                                                                                                                                            |                                                                                                                                                                                                                               | Total                                                                                                                                                                                                                                                                                                                                                                 |                                                                                                                                                                                                                                                                                                                                                                                                                                     |
|---------|----------------------------|-------------------------------------------------------------------------------------------|---------------------------------------------------------------------------------------------------------------------------------------|-----------------------------------------------------------------------------------------------------------------------------------------------------------------------------------|-------------------------------------------------------------------------------------------------------------------------------------------------------------------------------------------------------------------------------|-----------------------------------------------------------------------------------------------------------------------------------------------------------------------------------------------------------------------------------------------------------------------------------------------------------------------------------------------------------------------|-------------------------------------------------------------------------------------------------------------------------------------------------------------------------------------------------------------------------------------------------------------------------------------------------------------------------------------------------------------------------------------------------------------------------------------|
| Cbft    | Sqm                        | Cbft                                                                                      | Sqm                                                                                                                                   | Cbft                                                                                                                                                                              | Sqm                                                                                                                                                                                                                           | Cbft                                                                                                                                                                                                                                                                                                                                                                  | Sqm                                                                                                                                                                                                                                                                                                                                                                                                                                 |
| 39,094  | 441.00                     | 39,377                                                                                    | 456.00                                                                                                                                | 39,518                                                                                                                                                                            | 452.00                                                                                                                                                                                                                        | 117,989                                                                                                                                                                                                                                                                                                                                                               | 1,349.00                                                                                                                                                                                                                                                                                                                                                                                                                            |
| 30,583  | 356.00                     | 37,858                                                                                    | 455.00                                                                                                                                | 38,035                                                                                                                                                                            | 458.00                                                                                                                                                                                                                        | 106,476                                                                                                                                                                                                                                                                                                                                                               | 1,269.00                                                                                                                                                                                                                                                                                                                                                                                                                            |
| 21,896  | 265.00                     | 33,373                                                                                    | 422.00                                                                                                                                | 30,937                                                                                                                                                                            | 391.00                                                                                                                                                                                                                        | 86,206                                                                                                                                                                                                                                                                                                                                                                | 1,078.00                                                                                                                                                                                                                                                                                                                                                                                                                            |
| 10,736  | 137.00                     | 27,970                                                                                    | 340.00                                                                                                                                | 27,617                                                                                                                                                                            | 337.00                                                                                                                                                                                                                        | 66,323                                                                                                                                                                                                                                                                                                                                                                | 814.00                                                                                                                                                                                                                                                                                                                                                                                                                              |
| 102.309 | 1.199.00                   | 138.578                                                                                   | 1.673.00                                                                                                                              | 136.107                                                                                                                                                                           | 1.638.00                                                                                                                                                                                                                      | 376.994                                                                                                                                                                                                                                                                                                                                                               | 4,510.00                                                                                                                                                                                                                                                                                                                                                                                                                            |
|         | 39,094<br>30,583<br>21,896 | 39,094     441.00       30,583     356.00       21,896     265.00       10,736     137.00 | 39,094     441.00     39,377       30,583     356.00     37,858       21,896     265.00     33,373       10,736     137.00     27,970 | 39,094     441.00     39,377     456.00       30,583     356.00     37,858     455.00       21,896     265.00     33,373     422.00       10,736     137.00     27,970     340.00 | 39,094     441.00     39,377     456.00     39,518       30,583     356.00     37,858     455.00     38,035       21,896     265.00     33,373     422.00     30,937       10,736     137.00     27,970     340.00     27,617 | 39,094         441.00         39,377         456.00         39,518         452.00           30,583         356.00         37,858         455.00         38,035         458.00           21,896         265.00         33,373         422.00         30,937         391.00           10,736         137.00         27,970         340.00         27,617         337.00 | 39,094         441.00         39,377         456.00         39,518         452.00         117,989           30,583         356.00         37,858         455.00         38,035         458.00         106,476           21,896         265.00         33,373         422.00         30,937         391.00         86,206           10,736         137.00         27,970         340.00         27,617         337.00         66,323 |

Hold 1- 3 Legenda

Non insulated Deck, air passes through (aka Spar Deck)

Non Insulated, air tight Deck

Insulated, air tight Deck or Tanktop

#### Hatch sizes

|      | Hold 1      | Hold 2      | Hold 3      |  |  |
|------|-------------|-------------|-------------|--|--|
|      | l x b       | l x b       | l x b       |  |  |
| Deck | 8.33 x 4.68 | 8.33 x 4.68 | 8.33 x 4.68 |  |  |
| Α    |             |             |             |  |  |
| В    |             |             |             |  |  |
| С    |             |             |             |  |  |